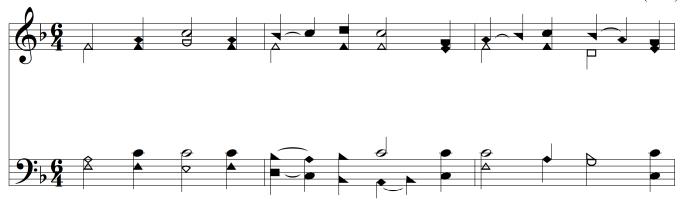

**QUAM DILECTA 6, 6, 6, 6** The Rt. Rev. Henry Lascelles Jenner, D. D. (1820-1898) 6 \* 1 • \* ∲. ⊒. 9;, . 0. **\***· 

**9**;,

Ź:

Σ

QUEM PASTORES LAUDAVERE 8, 8, 8, 7

Arthur S. Sullivan (1874)