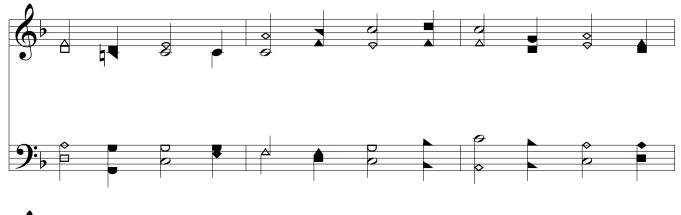

**QUAM DILECTA 6, 6, 6, 6** The Rt. Rev. Henry Lascelles Jenner, D. D. (1820-1898) 6 \* 1 • \* ∲. ⊒. 9;, . 0. **\***· 

**9**;,

Ź:

Σ

QUEM PASTORES LAUDAVERE 8, 8, 8, 7

Arthur S. Sullivan (1874)